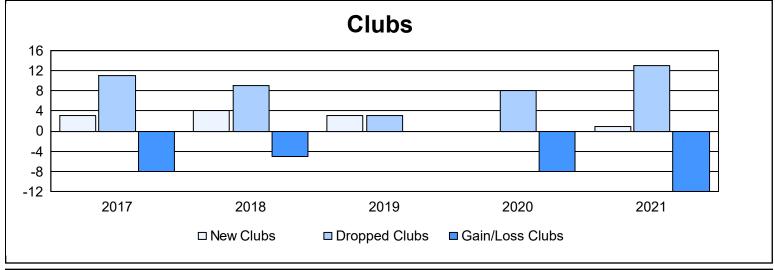

| Year      | New<br>Clubs | Dropped<br>Clubs | Gain/<br>Loss<br>Clubs | New<br>Members | Charter<br>Members | Reinstate<br>Members | Transfer<br>Members | Total<br>Member<br>Added | Total<br>Members<br>Dropped | Gain/<br>Loss<br>Members |
|-----------|--------------|------------------|------------------------|----------------|--------------------|----------------------|---------------------|--------------------------|-----------------------------|--------------------------|
| 2016-2017 | 3            | 11               | -8                     | 585            | 72                 | 38                   | 74                  | 769                      | 950                         | -181                     |
| 2017-2018 | 4            | 9                | -5                     | 612            | 186                | 40                   | 50                  | 888                      | 941                         | -53                      |
| 2018-2019 | 3            | 3                | 0                      | 496            | 90                 | 12                   | 42                  | 640                      | 880                         | -240                     |
| 2019-2020 | 0            | 8                | -8                     | 348            | 16                 | 37                   | 39                  | 440                      | 802                         | -362                     |
| 2020-2021 | 1            | 13               | -12                    | 353            | 23                 | 26                   | 63                  | 465                      | 812                         | -347                     |
| Average   | 2            | 9                | -7                     | 479            | 77                 | 31                   | 54                  | 640                      | 877                         | -237                     |